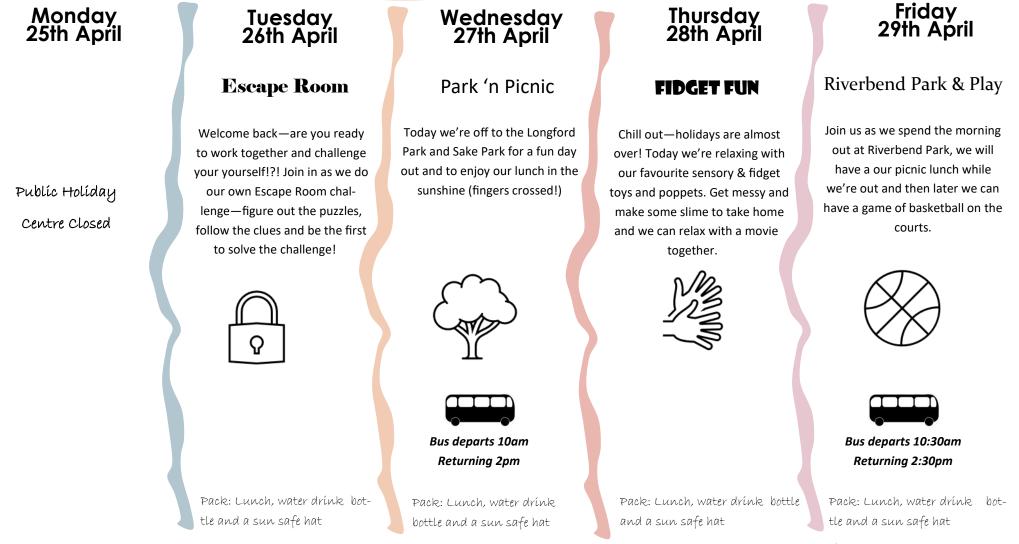

## Discovery Early Learning Centres — Vacation Care Program

Ravenswood Vacation Care

Each day these school holidays the children will have access to a variety of experiences promoting their self selection. These include board games, arts and craft, cooking, sporting games in the local park, wood work, reading, sensory experiences, and much more!

Morning and afternoon tea will be provided each day. Please pack a lunch for your child everyday unless otherwise advised. If the day includes an excursion or incursion a fee of \$15.00 will be added to your account. There will be a number of other experiences on offer each day including: painting, construction, craft activities, ball games, sports activities, outside play, music, board games, jewellery making etc.