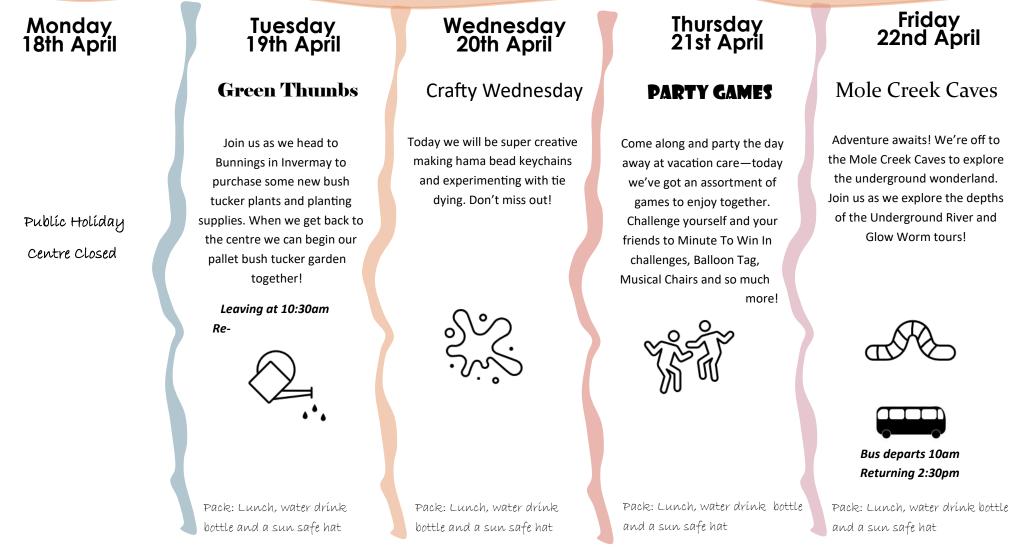

## Discovery Early Learning Centres — Vacation Care Program

Ravenswood Vacation Care

Each day these school holidays the children will have access to a variety of experiences promoting their self selection. These include board games, arts and craft, cooking, sporting games in the local park, wood work, reading, sensory experiences, and much more!

Morning and afternoon tea will be provided each day. Please pack a lunch for your child everyday unless otherwise advised. If the day includes an excursion or incursion a fee of \$15.00 will be added to your account. There will be a number of other experiences on offer each day including: painting, construction, craft activities, ball games, sports activities, outside play, music, board games, jewellery making etc.